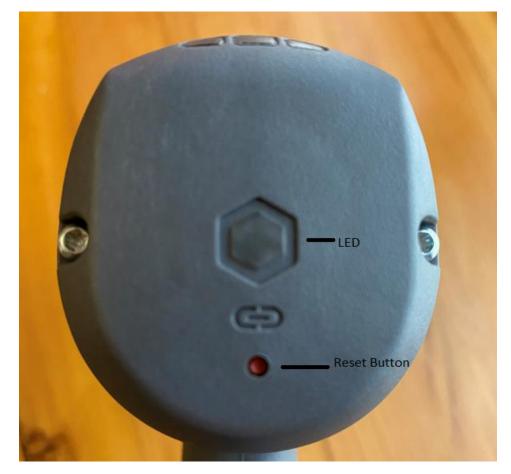

## 1. Pairing to the INSIGHT Connect Bluetooth App

- a. Wake the tool.
- b. When pairing to the Bluetooth App, hold the reset button until the LED turns yellow and then blue. Then release the button to put the tool into Bluetooth pairing mode.
  - --Note: A ball point pen can be used to press the reset button.
- c. Put the App into Pairing mode (Ignore request for pressing the check button when 6 digit code appears on the tool, this is not applicable).
- d. The tool will pair with the App.

## 2. Pairing to a INSIGHTqcx controller

- a. Wake tool.
- b. When pairing to the INSIGHTqcx Controller, hold the reset button until the LED turns. Then release to put into pairing mode with the controller.
  - --Note: A ball point pen can be used to press the reset button.
- c. Put the controller into Pairing mode.
- d. The tool will pair with the controller.